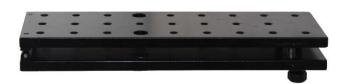

 Holds laser heads with different shape and size

**ALH-F** 

- Accurate beam placement over long distances
- Holds cylindrical laser heads