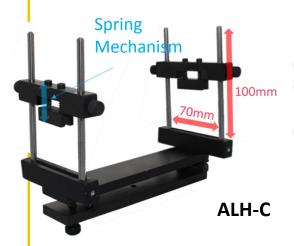

## **Adjustable Laser Holder**

- Holds cylindrical laser heads ranging from 25-60 mm
- Accurate beam placement over long distances via Adjustable Thumbscrew
- · Designed in three different length

- Holds cubical laser heads
- Accurate beam placement over long distance
- · Designed in three different length