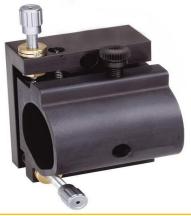

## **ALH-N**

| Part Number | Description                    | Material                |
|-------------|--------------------------------|-------------------------|
| ALH         | Adjustable Laser Holder        | Black anodized aluminum |
| ALH-C       | Adjustable Laser Holder -Cubic | Black anodized aluminum |
| ALH-F       | Adjustable Laser Holder-Flat   | Black anodized aluminum |
| ALH-N       | Adjustable Laser Holder-       | Black anodized aluminum |