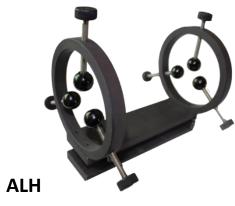

## **Adjustable Laser Holder**

- Holds cylindrical laser heads ranging from 25-60 mm
- Accurate beam placement over long distances via Adjustable Thumbscrew
- · Designed in three different length

- Holds cubical laser heads
- Accurate beam placement over long distance
- · Designed in three different length